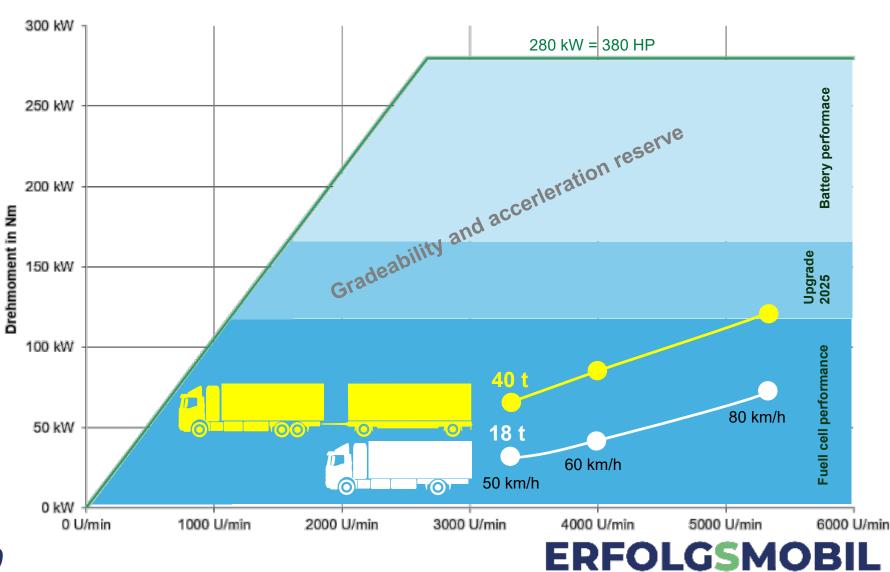

## **Right Sized Drivetrain**

## **Driving performance 18t**

- Gradeability:
  - 18% up to 30 km/h
  - 11% at 60 km/h
  - 6% at 80 km/h
- Acceleration 0...80 km/h:
  - 24 sec

→ Fully suitable for longdistance transportation

#### **TECHNICAL SPECIFICATIONS**

**€FES** 

Total weight 18 t (12 - 26 t possible)
 Payload 7,1 t (up to 13,5 t possible)

Electric dual-motor powertrain
 280 kW / 380 HP continuous performance
 308 kW / 420 HP boost for 30 sec (from 2025)

- Hydrogen fuel cell system at 120 kW continuous performance (170 kW from 2025)
- Hydrogen tank made of CFRP
   33 kg at 700 bar for 470...550 km range
   + refillable at passenger car stations
- 350 bar possible upon customer request
- Li-Ion battery57 kWh for boost an >30 km range of reserve+ CCS rechargeable