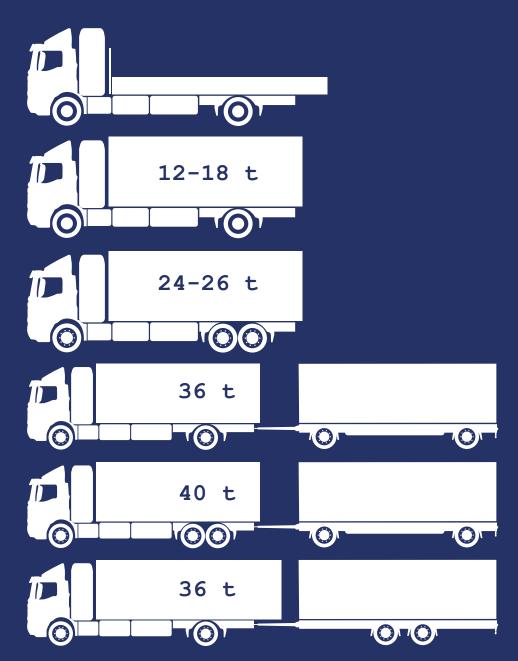

### Body variants 12 to 40 t

- Full flexibility for body structures thanks to the separately standing FES tank system
- Cabins for short-distance and long-distance transport
- Also special body structures possible
- Compensation of cargo space loss due to the tank by means of EU 96/53/EG Art. 10b Par. 2: +900 mm vehicle length
- Enables the possibility of an articulated vehicle combination with two C782 swap containers