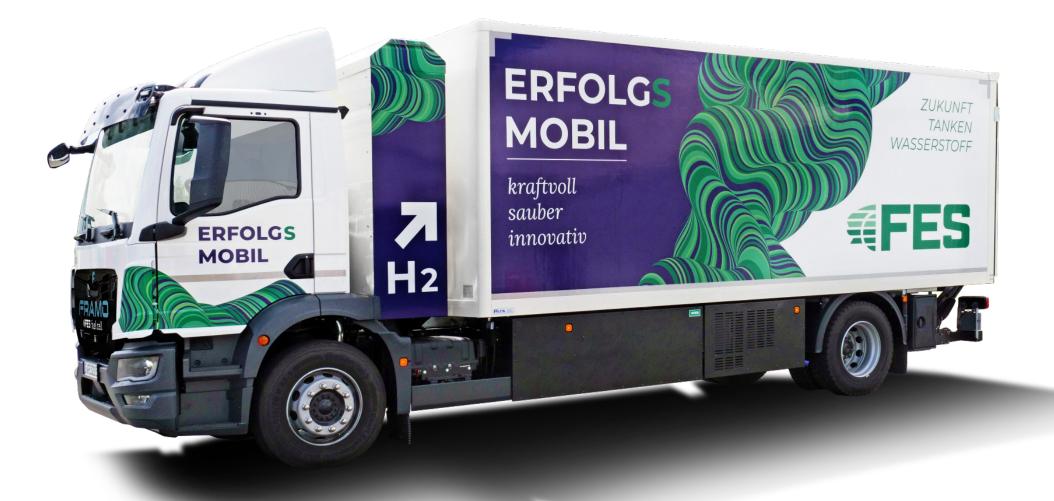

FESCELL180/280/120
The new FES fuel cell truck.

# **FESCELL180/280/120**

Developing mobility for the future.